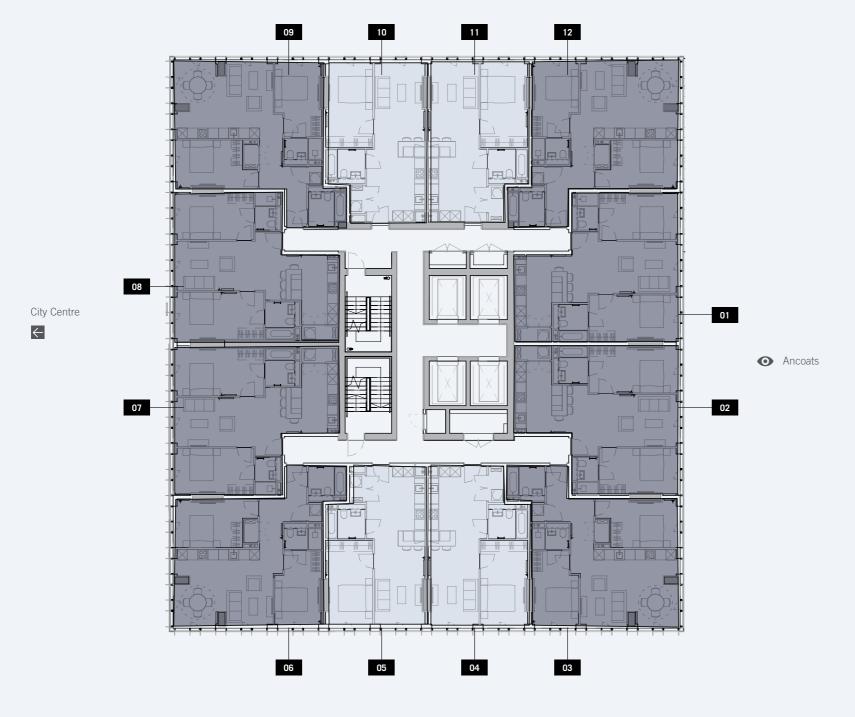

# LEVEL 01 - 06

Northern Quarter

| COLOR | APT NO | BEDROOM | TOTAL SIZE (SQFT) |
|-------|--------|---------|-------------------|
|       | 1      | 1 BED   | 508               |
|       | 2      | 2 BED   | 758               |
|       | 3      | 2 BED   | 755               |
|       | 4      | 1 BED   | 541               |
|       | 5      | 1 BED   | 538               |
|       | 6      | 2 BED   | 755               |
|       | 7      | 2 BED   | 758               |
|       | 8      | 2 BED   | 758               |
|       | 9      | 2 BED   | 763               |
|       | 10     | 1 BED   | 538               |
|       | 11     | 1 BED   | 571               |
|       | 12     | 2 BED   | 861               |
|       |        |         |                   |