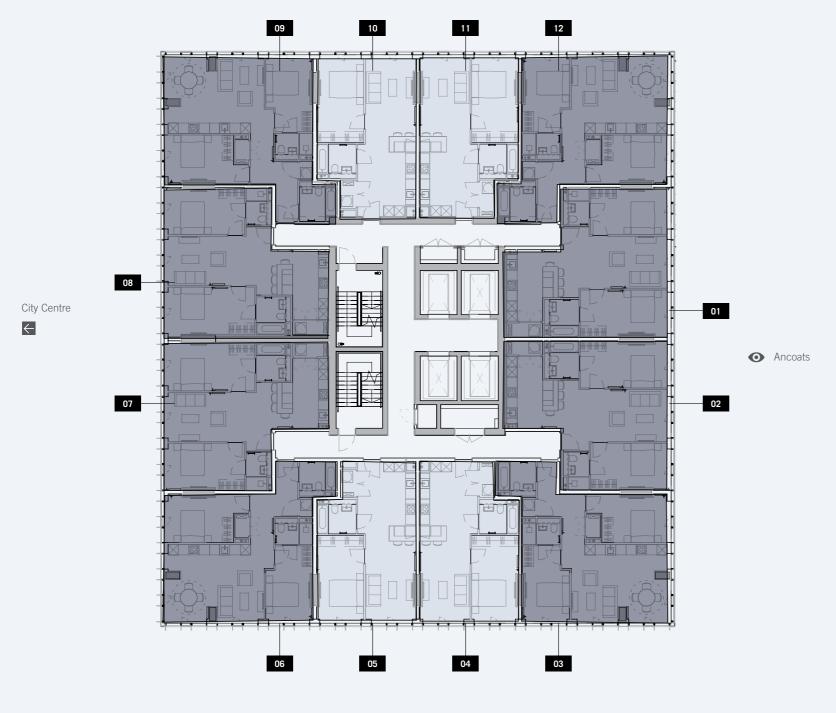

## LEVEL 09

| COLOR | APT NO | BEDROOM | TOTAL SIZE (SQFT) |
|-------|--------|---------|-------------------|
|       | 1      | 2 BED   | 756               |
|       | 2      | 2 BED   | 758               |
|       | 3      | 2 BED   | 755               |
|       | 4      | 1 BED   | 541               |
|       | 5      | 1 BED   | 538               |
|       | 6      | 2 BED   | 755               |
|       | 7      | 2 BED   | 758               |
|       | 8      | 2 BED   | 758               |
|       | 9      | 2 BED   | 763               |
|       | 10     | 1 BED   | 538               |
|       | 11     | 1 BED   | 541               |
|       | 12     | 2 BED   | 764               |
|       |        |         |                   |