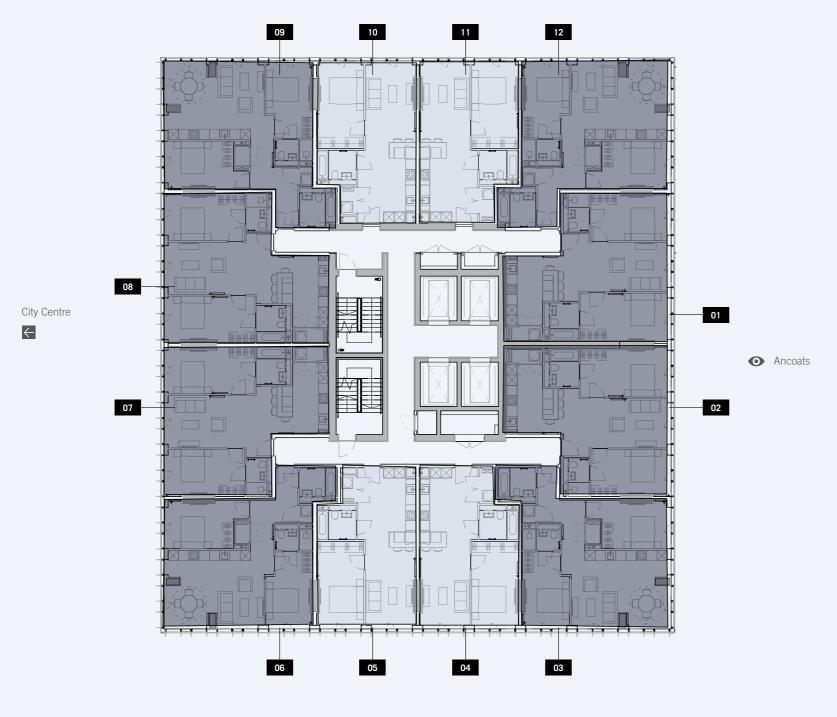

# LEVEL 01 - 06

Northern Quarter

| COLOR | APT NO | BEDROOM | TOTAL SIZE (SQFT) |
|-------|--------|---------|-------------------|
|       | 1      | 1 BED   | 508               |
|       | 2      | 2 BED   | 758               |
|       | 3      | 2 BED   | 755               |
|       | 4      | 1 BED   | 541               |
|       | 5      | 1 BED   | 538               |
|       | 6      | 2 BED   | 755               |
|       | 7      | 2 BED   | 758               |
|       | 8      | 2 BED   | 758               |
|       | 9      | 2 BED   | 763               |
|       | 10     | 1 BED   | 538               |
|       | 11     | 1 BED   | 571               |
|       | 12     | 2 BED   | 861               |
|       |        |         |                   |