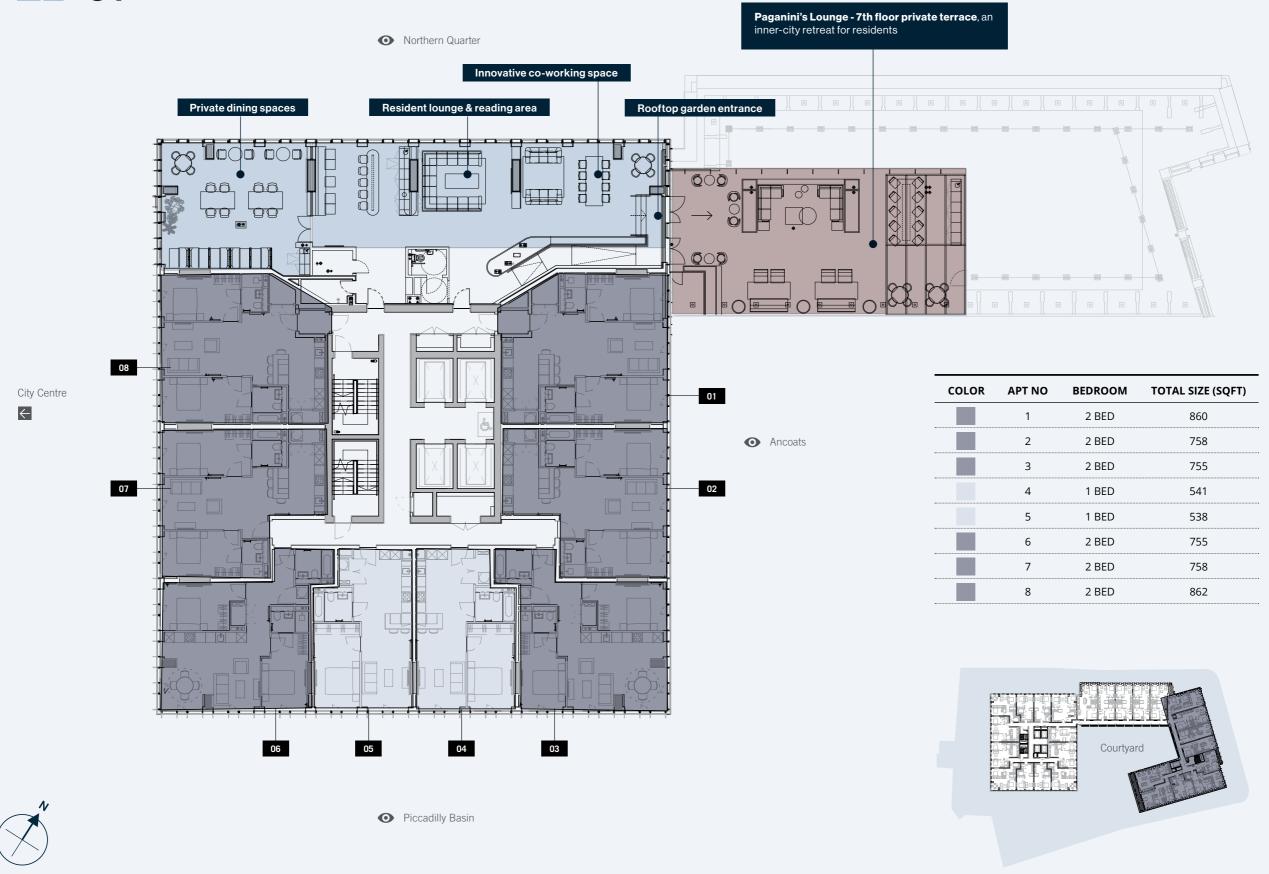

#### LEVEL 07

| COLOR | APT NO | BEDROOM | TOTAL SIZE (SQFT) |
|-------|--------|---------|-------------------|
|       | 1      | 2 BED   | 860               |
|       | 2      | 2 BED   | 758               |
|       | 3      | 2 BED   | 755               |
|       | 4      | 1 BED   | 541               |
|       | 5      | 1 BED   | 538               |
|       | 6      | 2 BED   | 755               |
|       | 7      | 2 BED   | 758               |
|       | 8      | 2 BED   | 862               |
|       | 8      |         | 862               |