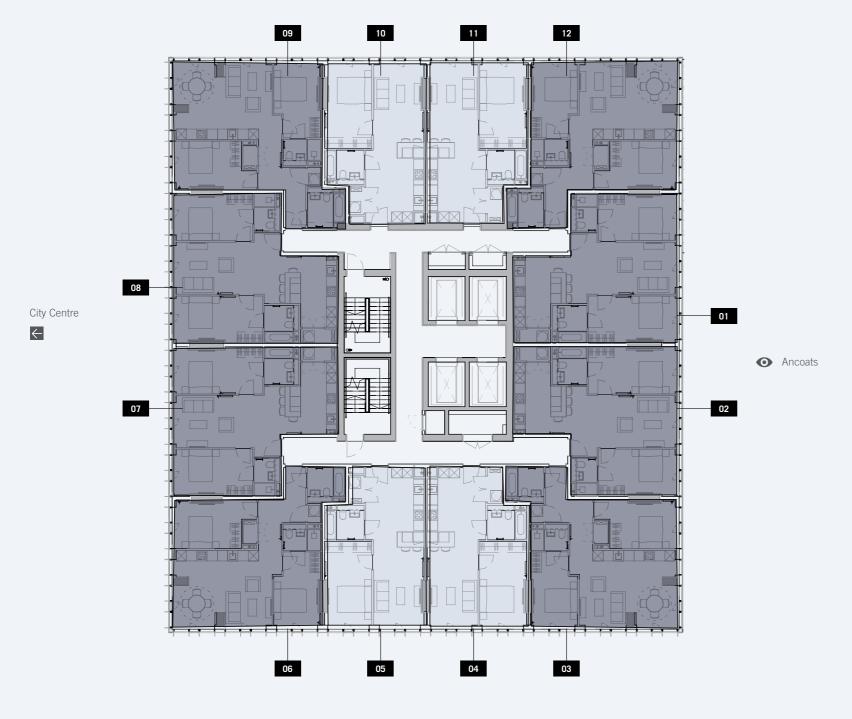

## LEVEL 09

| COLOR | APT NO | BEDROOM | TOTAL SIZE (SQFT) |
|-------|--------|---------|-------------------|
|       | 1      | 2 BED   | 756               |
|       | 2      | 2 BED   | 758               |
|       | 3      | 2 BED   | 755               |
|       | 4      | 1 BED   | 541               |
|       | 5      | 1 BED   | 538               |
|       | 6      | 2 BED   | 755               |
|       | 7      | 2 BED   | 758               |
|       | 8      | 2 BED   | 758               |
|       | 9      | 2 BED   | 763               |
|       | 10     | 1 BED   | 538               |
|       | 11     | 1 BED   | 541               |
|       | 12     | 2 BED   | 764               |
|       |        |         |                   |