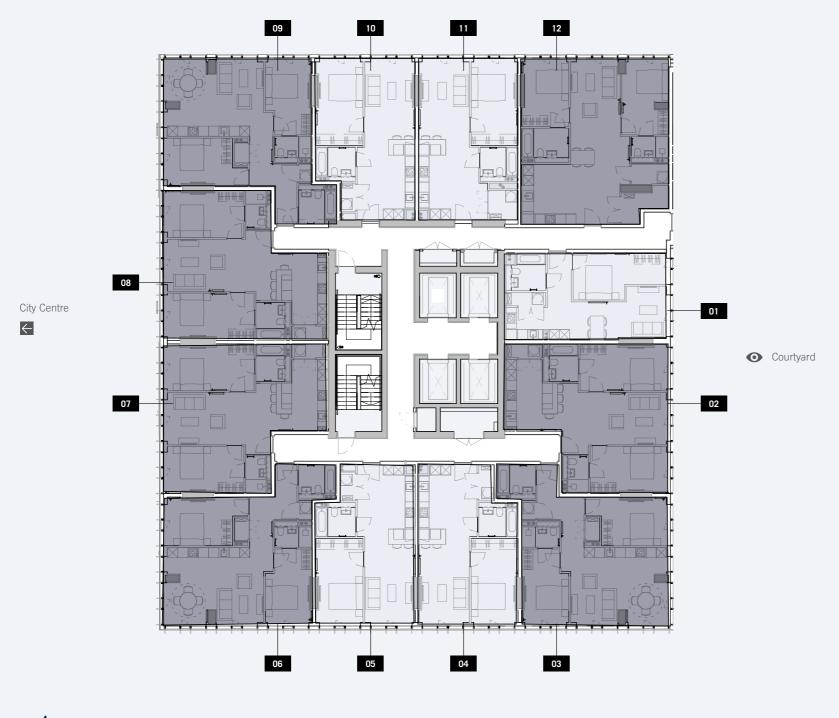

# LEVEL 01 - 06

Northern Quarter

| COLOR | APT NO | BEDROOM | TOTAL SIZE (SQFT) |
|-------|--------|---------|-------------------|
|       | 1      | 1 BED   | 508               |
|       | 2      | 2 BED   | 758               |
|       | 3      | 2 BED   | 755               |
|       | 4      | 1 BED   | 541               |
|       | 5      | 1 BED   | 538               |
|       | 6      | 2 BED   | 755               |
|       | 7      | 2 BED   | 758               |
|       | 8      | 2 BED   | 758               |
|       | 9      | 2 BED   | 763               |
|       | 10     | 1 BED   | 538               |
|       | 11     | 1 BED   | 571               |
|       | 12     | 2 BED   | 861               |
|       |        |         |                   |