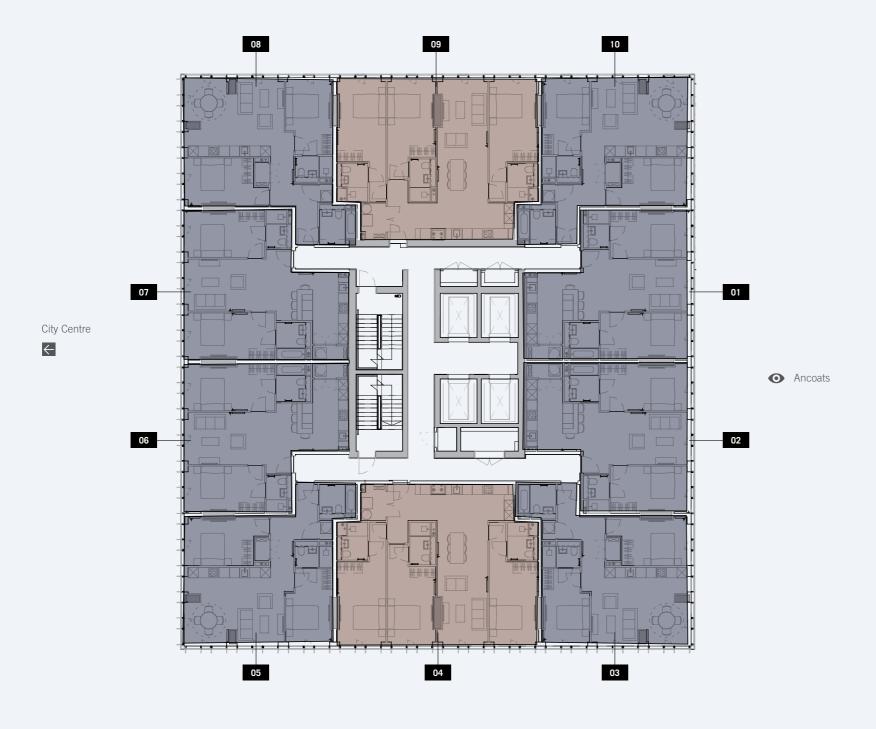

# LEVEL 01 - 06

Northern Quarter

| COLOR | APT NO | BEDROOM | TOTAL SIZE (SQFT) |
|-------|--------|---------|-------------------|
|       | 1      | 1 BED   | 508               |
|       | 2      | 2 BED   | 758               |
|       | 3      | 2 BED   | 755               |
|       | 4      | 1 BED   | 541               |
|       | 5      | 1 BED   | 538               |
|       | 6      | 2 BED   | 755               |
|       | 7      | 2 BED   | 758               |
|       | 8      | 2 BED   | 758               |
|       | 9      | 2 BED   | 763               |
|       | 10     | 1 BED   | 538               |
|       | 11     | 1 BED   | 571               |
|       | 12     | 2 BED   | 861               |
|       |        |         |                   |

#### LEVEL 07

| COLOR | APT NO | BEDROOM | TOTAL SIZE (SQFT) |
|-------|--------|---------|-------------------|
|       | 1      | 2 BED   | 860               |
|       | 2      | 2 BED   | 758               |
|       | 3      | 2 BED   | 755               |
|       | 4      | 1 BED   | 541               |
|       | 5      | 1 BED   | 538               |
|       | 6      | 2 BED   | 755               |
|       | 7      | 2 BED   | 758               |
|       | 8      | 2 BED   | 862               |
|       | 8      |         | 862               |

## LEVEL 09

| COLOR | APT NO | BEDROOM | TOTAL SIZE (SQFT) |
|-------|--------|---------|-------------------|
|       | 1      | 2 BED   | 756               |
|       | 2      | 2 BED   | 758               |
|       | 3      | 2 BED   | 755               |
|       | 4      | 1 BED   | 541               |
|       | 5      | 1 BED   | 538               |
|       | 6      | 2 BED   | 755               |
|       | 7      | 2 BED   | 758               |
|       | 8      | 2 BED   | 758               |
|       | 9      | 2 BED   | 763               |
|       | 10     | 1 BED   | 538               |
|       | 11     | 1 BED   | 541               |
|       | 12     | 2 BED   | 764               |
|       |        |         |                   |

| COLOR | APT NO | BEDROOM | TOTAL SIZE (SQFT) |
|-------|--------|---------|-------------------|
|       | 1      | 2 BED   | 756               |
|       | 2      | 2 BED   | 758               |
|       | 3      | 2 BED   | 755               |
|       | 4      | 1 BED   | 541               |
|       | 5      | 1 BED   | 538               |
|       | 6      | 2 BED   | 755               |
|       | 7      | 2 BED   | 748               |
|       | 8      | 2 BED   | 750               |
|       | 9      | 2 BED   | 763               |
|       | 10     | 1 BED   | 538               |
|       | 11     | 1 BED   | 541               |
|       | 12     | 2 BED   | 764               |
|       |        |         |                   |

| COLOR | APT NO | BEDROOM | TOTAL SIZE (SQFT) |
|-------|--------|---------|-------------------|
|       | 1      | 2 BED   | 756               |
|       | 2      | 2 BED   | 758               |
|       | 3      | 2 BED   | 755               |
|       | 4      | 1 BED   | 541               |
|       | 5      | 1 BED   | 538               |
|       | 6      | 2 BED   | 755               |
|       | 7      | 2 BED   | 748               |
|       | 8      | 2 BED   | 750               |
|       | 9      | 2 BED   | 763               |
|       | 10     | 1 BED   | 538               |
|       | 11     | 1 BED   | 541               |
|       | 12     | 2 BED   | 763               |
|       |        |         |                   |

## LEVEL 12 - 13

| COLOR | APT NO | BEDROOM | TOTAL SIZE (SQFT) |
|-------|--------|---------|-------------------|
|       | 1      | 2 BED   | 749               |
|       | 2      | 2 BED   | 748               |
|       | 3      | 2 BED   | 755               |
|       | 4      | 1 BED   | 541               |
|       | 5      | 1 BED   | 538               |
|       | 6      | 2 BED   | 755               |
|       | 7      | 2 BED   | 758               |
|       | 8      | 2 BED   | 758               |
|       | 9      | 2 BED   | 763               |
|       | 10     | 1 BED   | 538               |
|       | 11     | 1 BED   | 541               |
|       | 12     | 2 BED   | 763               |
|       |        |         |                   |

# LEVEL 14 - 30

Northern Quarter

| COLOR | APT NO | BEDROOM | TOTAL SIZE (SQFT) |
|-------|--------|---------|-------------------|
|       | 1      | 2 BED   | 756               |
|       | 2      | 2 BED   | 758               |
|       | 3      | 2 BED   | 755               |
|       | 4      | 1 BED   | 541               |
|       | 5      | 1 BED   | 538               |
|       | 6      | 2 BED   | 755               |
|       | 7      | 2 BED   | 758               |
|       | 8      | 2 BED   | 758               |
|       | 9      | 2 BED   | 763               |
|       | 10     | 1 BED   | 538               |
|       | 11     | 1 BED   | 541               |
|       | 12     | 2 BED   | 764               |
|       |        |         |                   |

| COLOR | APT NO | BEDROOM | TOTAL SIZE (SQFT) |
|-------|--------|---------|-------------------|
|       | 1      | 2 BED   | 756               |
|       | 2      | 2 BED   | 758               |
|       | 3      | 2 BED   | 755               |
|       | 4      | 3 BED   | 1098              |
|       | 5      | 2 BED   | 755               |
|       | 6      | 2 BED   | 758               |
|       | 7      | 2 BED   | 758               |
|       | 8      | 2 BED   | 763               |
|       | 9      | 3 BED   | 1098              |
|       | 10     | 2 BED   | 763               |
|       |        |         |                   |