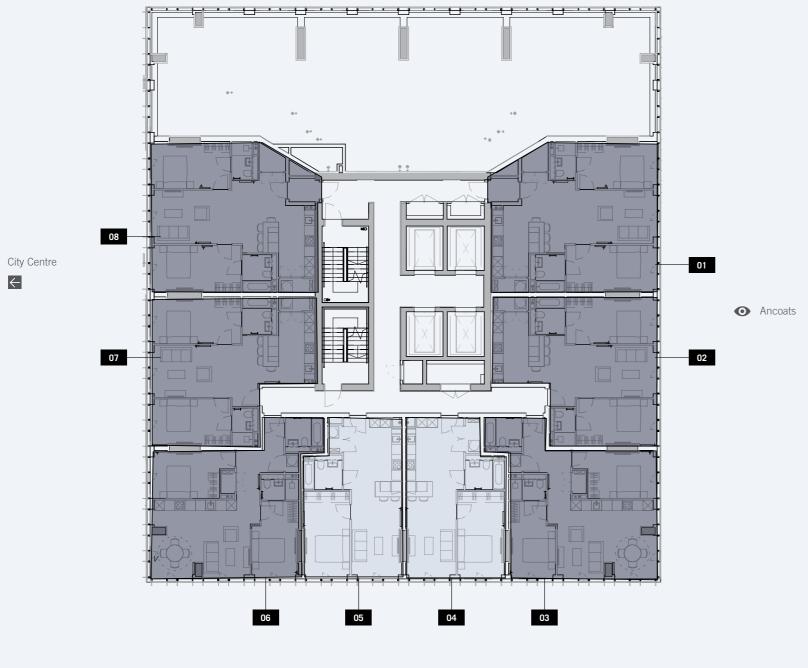

# LEVEL 01 - 06

Northern Quarter

| COLOR | APT NO | BEDROOM | TOTAL SIZE (SQFT) |
|-------|--------|---------|-------------------|
|       | 1      | 1 BED   | 508               |
|       | 2      | 2 BED   | 758               |
|       | 3      | 2 BED   | 755               |
|       | 4      | 1 BED   | 541               |
|       | 5      | 1 BED   | 538               |
|       | 6      | 2 BED   | 755               |
|       | 7      | 2 BED   | 758               |
|       | 8      | 2 BED   | 758               |
|       | 9      | 2 BED   | 763               |
|       | 10     | 1 BED   | 538               |
|       | 11     | 1 BED   | 571               |
|       | 12     | 2 BED   | 861               |
|       |        |         |                   |