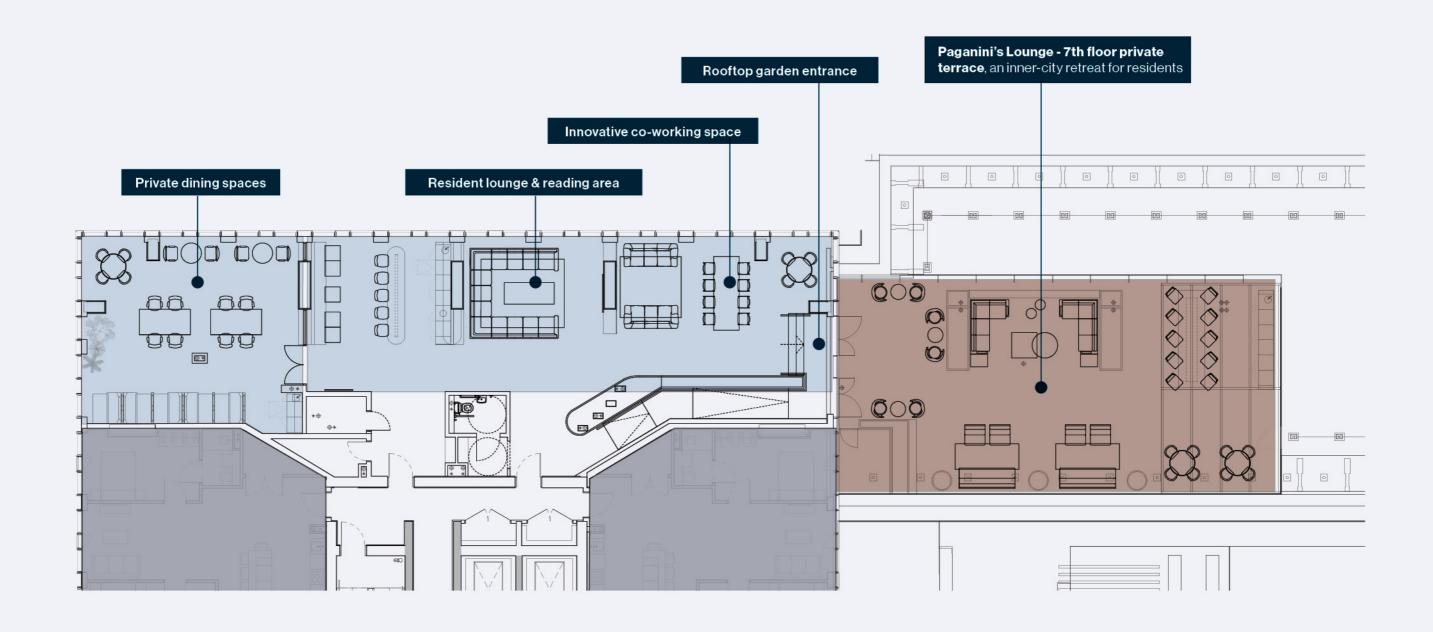

#### AMENITY SPACE Lower Ground Leisure Suite GROUND FLOOR Premium food and beverage outlet Cutting-edge swimming pool and spa pool with skylight windows Hotel-style grand lobby centred around real firepit Residents parking with electric charging Parcel store Reception area capacity 0 0 0 0 000 Private working booths Ground floor urban garden courtyard with ambient lighting and seating Innovative co-working space 888888 33333Fitness studio State-of-the-art gymnasium

#### 7TH FLOOR CLUB LOUNGE