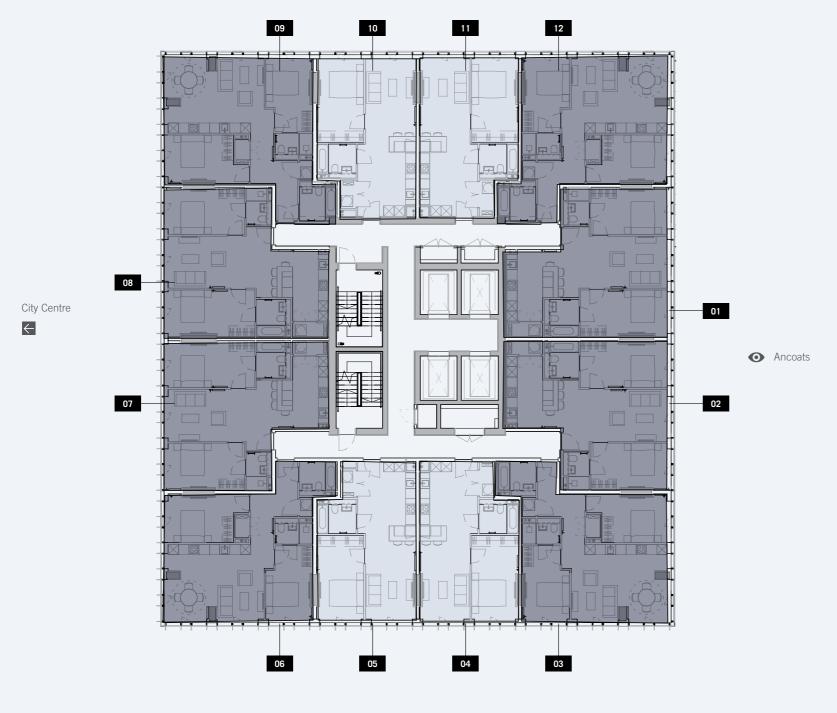

#### LEVEL 07

| COLOR | APT NO | BEDROOM | TOTAL SIZE (SQFT) |
|-------|--------|---------|-------------------|
|       | 1      | 2 BED   | 860               |
|       | 2      | 2 BED   | 758               |
|       | 3      | 2 BED   | 755               |
|       | 4      | 1 BED   | 541               |
|       | 5      | 1 BED   | 538               |
|       | 6      | 2 BED   | 755               |
|       | 7      | 2 BED   | 758               |
|       | 8      | 2 BED   | 862               |
|       | 8      |         | 862               |